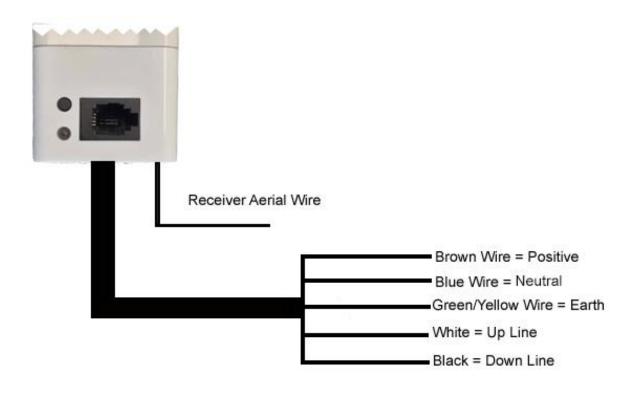

## Hard Wire Curtain Track Motor (DT980TV/S) Wiring information.

The DT980TV/S Hard Wire Curtain Track motor is wired directly into the power supply using the Brown, Blue and Green/Yellow wires (please see above for wiring details).

The White and Black wires are intended for use in an external switch or for hard wired home automation.

If not using the White or Black wires, please place a line cap on the end of each wire and/or insulate accordingly.